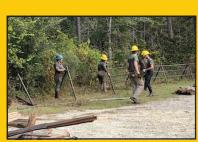

## **FEATURES**

- Rugged & lightweight
- Built to BLM standards
- Easy DIY installation
- Perfect for hard to reach areas accessible only by air or UTV
- No post holes or welding
- Fire resistant
- Capped tops to protect bird wildlife
- Terrain specific adapters available
- Reusable for multiple applications

## **SEE IT IN ACTION!**

Scan the code with your smartphone to watch a quick video on the do-it-yourself Bison Tough Jack Fence System.

CALL TODAY!

800.764.7473 • 208.324.2142