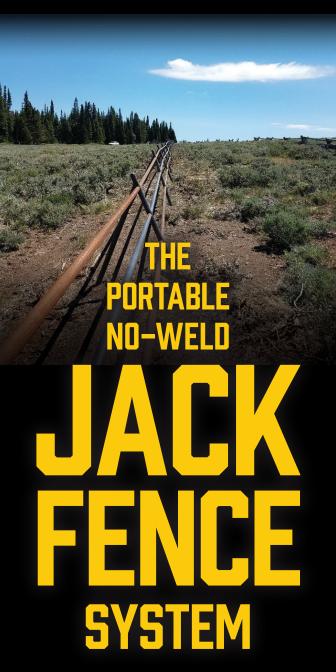

## **BISON TOUGH JACK FENCING**

THE DO-IT-YOURSELF STEEL FENCE SYSTEM

The *Bison Tough* Jack Fence System was designed in partnership with the Bureau of Land Management. Tested in the Sierra Nevada Mountains, the *Bison Tough* Jack Fence System was built to withstand the harshest natural conditions, while allowing wildlife to pass through safely AND containing herds to designated areas.

## **FEATURES**

- Rugged & lightweight
- Built to BLM standards
- Easy DIY installation
- Perfect for hard to reach areas accessible only by air or UTV
- No post holes or welding
- Fire resistant
- Capped tops to protect bird wildlife
- Terrain specific adapters available
- Reusable for multiple applications