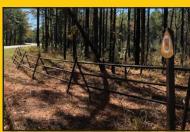

## **BISON TOUGH JACK FENCING**

THE DO-IT-YOURSELF STEEL FENCE SYSTEM

The *Bison Tough* Jack Fence System was designed in partnership with the Bureau of Land Management. Tested in the Sierra Nevada Mountains, the *Bison Tough* Jack Fence System was built to withstand the harshest natural conditions, while allowing wildlife to pass through safely AND containing herds to designated areas.

## **APPLICATIONS**

- Riparian area recovery
- Livestock and equine containment
- Pedestrian and traffic control